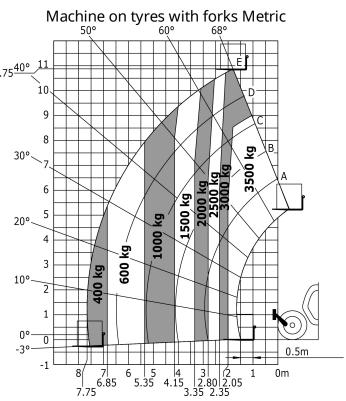

## Load chart

Siège Social 430 rue de l'Aubinière - 44150 Ancenis Cedex - France Tel: +33(0)2 40 09 10 11 - Fax: +33 (0)2 40 09 10 97 www.manitou.com

This brochure describes versions and configuration options for Manitou products which may be fitted with different equipment. The equipment described in this brochure may be standard, optional or not available depending on version. Manitou reserves the right to change the specifications shown and described at any time and without prior warning. The manufacturer is not liable for the specifications given. For more information, contact your Manitou dealer. Non-contractual document. Product descriptions may differ from actual products. List of specifications is not comprehensive. The logos and visual identity of the company are the property of Manitou and may not be used without authorisation. All rights reserved. The photos and diagrams contained in thisbrochure are provided for information only.

## HANDLING YOUR WORLD

MT 1135 ST5 - Created on October 20, 2020 at 11:53:38 AM UTC

| Capacities                                 |           | Metric                                      |
|--------------------------------------------|-----------|---------------------------------------------|
| Max. capacity                              | Q         | 3500 kg                                     |
| Jax. lifting height                        | h3        | 11.05 m                                     |
| lax. Reach                                 | 14        | 7.75 m                                      |
| reakout force with bucket                  | 14        | 6070 daN                                    |
|                                            |           | 6070 dain                                   |
| /eight and dimensions                      |           |                                             |
| verall length to carriage                  | l11       | 5.37 m                                      |
| verall width                               | b1        | 2.28 m                                      |
| verall height                              | h17       | 2.42 m                                      |
| heelbase                                   | У         | 2.88 mm                                     |
| round clearance                            | m4        | 0.42 m                                      |
| verall cab width                           | b4        | 0.88 m                                      |
| lt-up angle                                | a4        | 16 °                                        |
| lt-down angle                              | a5        | 110 °                                       |
| xternal turning radius (over tyres)        | Wa1       | 3.84 m                                      |
| nladen weight (with forks)                 |           | 8510 kg                                     |
| /res type                                  |           | Pneumatic                                   |
| andard tyres                               |           | Alliance 400/80 - 24 - 162A8                |
| orks length / width / section              | l / e / s | 1200 mm x 125 mm / 45 mm                    |
| erformances                                |           |                                             |
| fting                                      |           | 8 s                                         |
| owering                                    |           | 6.5 s                                       |
| ktension                                   |           | 12.5 s                                      |
| etraction                                  |           | 9 s                                         |
| rowd                                       |           | 4 s                                         |
| ump                                        |           | 4 s                                         |
|                                            |           | 45                                          |
| ngine                                      |           |                                             |
| ngine brand                                |           | Deutz                                       |
| ngine norm                                 |           | Stage V                                     |
| ngine model                                |           | TCD 3.6                                     |
| umber of cylinders / Capacity of cylinders |           | 4 - 3621 cm <sup>3</sup>                    |
| C. Engine power rating - Power (kW)        |           | 100 Hp / 75 kW                              |
| lax. torque / Engine rotation              |           | 410 Nm/m @ 1600 tr/min                      |
| rawbar pull (Laden)                        |           | 8450 daN                                    |
| ransmission                                |           |                                             |
| ransmission type                           |           | Torque Converter                            |
| umber of gears (forward / reverse)         |           | 4 / 4                                       |
| lax. travel speed                          |           | 24.9 km/h                                   |
| arking brake                               |           | Automatic Negative Hand-brake               |
| ervice brake                               |           | Oil-immersed multi-discs braking on front a |
|                                            |           | rear axles                                  |
| ydraulics                                  |           |                                             |
| ydraulic pump type                         |           | Gear pump                                   |
| ydraulic flow / Pressure                   |           | 125 l/min / 270 Bar                         |
| ank capacities                             |           |                                             |
| ngine oil                                  |           | 10                                          |
| ydraulic oil                               |           | 140 I                                       |
| uel tank                                   |           | 120                                         |
| EF tank capacity                           |           | 22.60                                       |
| oise and vibration                         |           |                                             |
| oise at driving position (LpA)             |           | 77 dB(A)                                    |
| oise to environment (LwA)                  |           | 104 dB(A)                                   |
|                                            |           |                                             |
| ibration on hands/arms                     |           | < 2.5 m/s                                   |
| liscellaneous                              |           | 2/2                                         |
| teering wheels (front / rear)              |           | 2/2                                         |
| rive wheels (front / rear)                 |           | 2/2                                         |
| afety / Safety cab homologation            |           | Standard EN 15000 / Cab ROPS - FOPS Level 2 |