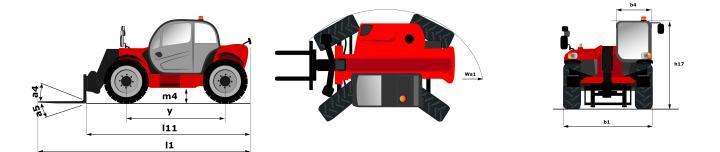

## Dimensional drawing

## HANDLING YOUR WORLD

MT 1135 ST5 - Created on October 20, 2020 at 11:53:38 AM UTC

| Capacities                                 |           | Metric                                      |
|--------------------------------------------|-----------|---------------------------------------------|
| Max. capacity                              | Q         | 3500 kg                                     |
| Jax. lifting height                        | h3        | 11.05 m                                     |
| lax. Reach                                 | 14        | 7.75 m                                      |
| reakout force with bucket                  | 14        | 6070 daN                                    |
|                                            |           | 6070 dain                                   |
| /eight and dimensions                      |           |                                             |
| verall length to carriage                  | l11       | 5.37 m                                      |
| verall width                               | b1        | 2.28 m                                      |
| verall height                              | h17       | 2.42 m                                      |
| heelbase                                   | У         | 2.88 mm                                     |
| round clearance                            | m4        | 0.42 m                                      |
| verall cab width                           | b4        | 0.88 m                                      |
| lt-up angle                                | a4        | 16 °                                        |
| lt-down angle                              | a5        | 110 °                                       |
| xternal turning radius (over tyres)        | Wa1       | 3.84 m                                      |
| nladen weight (with forks)                 |           | 8510 kg                                     |
| /res type                                  |           | Pneumatic                                   |
| andard tyres                               |           | Alliance 400/80 - 24 - 162A8                |
| orks length / width / section              | l / e / s | 1200 mm x 125 mm / 45 mm                    |
| erformances                                |           |                                             |
| fting                                      |           | 8 s                                         |
| owering                                    |           | 6.5 s                                       |
| ktension                                   |           | 12.5 s                                      |
| etraction                                  |           | 9 s                                         |
| rowd                                       |           | 4 s                                         |
| ump                                        |           | 4 s                                         |
|                                            |           | 45                                          |
| ngine                                      |           |                                             |
| ngine brand                                |           | Deutz                                       |
| ngine norm                                 |           | Stage V                                     |
| ngine model                                |           | TCD 3.6                                     |
| umber of cylinders / Capacity of cylinders |           | 4 - 3621 cm <sup>3</sup>                    |
| C. Engine power rating - Power (kW)        |           | 100 Hp / 75 kW                              |
| lax. torque / Engine rotation              |           | 410 Nm/m @ 1600 tr/min                      |
| rawbar pull (Laden)                        |           | 8450 daN                                    |
| ransmission                                |           |                                             |
| ransmission type                           |           | Torque Converter                            |
| umber of gears (forward / reverse)         |           | 4 / 4                                       |
| lax. travel speed                          |           | 24.9 km/h                                   |
| arking brake                               |           | Automatic Negative Hand-brake               |
| ervice brake                               |           | Oil-immersed multi-discs braking on front a |
|                                            |           | rear axles                                  |
| ydraulics                                  |           |                                             |
| ydraulic pump type                         |           | Gear pump                                   |
| ydraulic flow / Pressure                   |           | 125 l/min / 270 Bar                         |
| ank capacities                             |           |                                             |
| ngine oil                                  |           | 10                                          |
| ydraulic oil                               |           | 140 I                                       |
| uel tank                                   |           | 120                                         |
| EF tank capacity                           |           | 22.60                                       |
| oise and vibration                         |           |                                             |
| oise at driving position (LpA)             |           | 77 dB(A)                                    |
| oise to environment (LwA)                  |           | 104 dB(A)                                   |
|                                            |           |                                             |
| ibration on hands/arms                     |           | < 2.5 m/s                                   |
| liscellaneous                              |           | 2/2                                         |
| teering wheels (front / rear)              |           | 2/2                                         |
| rive wheels (front / rear)                 |           | 2/2                                         |
| afety / Safety cab homologation            |           | Standard EN 15000 / Cab ROPS - FOPS Level 2 |