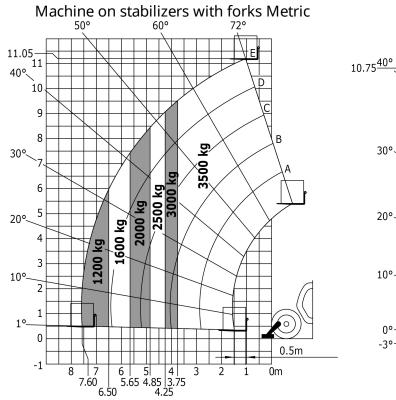

## Load chart

Siège Social 430 rue de l'Aubinière - 44150 Ancenis Cedex - France Tel: +33(0)2 40 09 10 11 - Fax: +33 (0)2 40 09 10 97 www.manitou.com

This brochure describes versions and configuration options for Manitou products which may be fitted with different equipment. The equipment described in this brochure may be standard, optional or not available depending on version. Manitou reserves the right to change the specifications shown and described at any time and without prior warning. The manufacturer is not liable for the specifications given. For more information, contact your Manitou dealer. Non-contractual document. Product descriptions may differ from actual products. List of specifications is not comprehensive. The logos and visual identity of the company are the property of Manitou and may not be used without authorisation. All rights reserved. The photos and diagrams contained in thisbrochure are provided for information only.

## HANDLING YOUR WORLD

MT 1135 ST5 - Created on October 20, 2020 at 11:53:38 AM UTC

| Capacities                                 |           | Metric                                      |
|--------------------------------------------|-----------|---------------------------------------------|
| Max. capacity                              | Q         | 3500 kg                                     |
| Jax. lifting height                        | h3        | 11.05 m                                     |
| lax. Reach                                 | 14        | 7.75 m                                      |
| reakout force with bucket                  | 14        | 6070 daN                                    |
|                                            |           | 6070 dain                                   |
| /eight and dimensions                      |           |                                             |
| verall length to carriage                  | l11       | 5.37 m                                      |
| verall width                               | b1        | 2.28 m                                      |
| verall height                              | h17       | 2.42 m                                      |
| heelbase                                   | У         | 2.88 mm                                     |
| round clearance                            | m4        | 0.42 m                                      |
| verall cab width                           | b4        | 0.88 m                                      |
| lt-up angle                                | a4        | 16 °                                        |
| lt-down angle                              | a5        | 110 °                                       |
| xternal turning radius (over tyres)        | Wa1       | 3.84 m                                      |
| nladen weight (with forks)                 |           | 8510 kg                                     |
| /res type                                  |           | Pneumatic                                   |
| andard tyres                               |           | Alliance 400/80 - 24 - 162A8                |
| orks length / width / section              | l / e / s | 1200 mm x 125 mm / 45 mm                    |
| erformances                                |           |                                             |
| fting                                      |           | 8 s                                         |
| owering                                    |           | 6.5 s                                       |
| ktension                                   |           | 12.5 s                                      |
| etraction                                  |           | 9 s                                         |
| rowd                                       |           | 4 s                                         |
| ump                                        |           | 4 s                                         |
|                                            |           | 45                                          |
| ngine                                      |           |                                             |
| ngine brand                                |           | Deutz                                       |
| ngine norm                                 |           | Stage V                                     |
| ngine model                                |           | TCD 3.6                                     |
| umber of cylinders / Capacity of cylinders |           | 4 - 3621 cm <sup>3</sup>                    |
| C. Engine power rating - Power (kW)        |           | 100 Hp / 75 kW                              |
| lax. torque / Engine rotation              |           | 410 Nm/m @ 1600 tr/min                      |
| rawbar pull (Laden)                        |           | 8450 daN                                    |
| ransmission                                |           |                                             |
| ransmission type                           |           | Torque Converter                            |
| umber of gears (forward / reverse)         |           | 4 / 4                                       |
| lax. travel speed                          |           | 24.9 km/h                                   |
| arking brake                               |           | Automatic Negative Hand-brake               |
| ervice brake                               |           | Oil-immersed multi-discs braking on front a |
|                                            |           | rear axles                                  |
| ydraulics                                  |           |                                             |
| ydraulic pump type                         |           | Gear pump                                   |
| ydraulic flow / Pressure                   |           | 125 l/min / 270 Bar                         |
| ank capacities                             |           |                                             |
| ngine oil                                  |           | 10                                          |
| ydraulic oil                               |           | 140 I                                       |
| uel tank                                   |           | 120                                         |
| EF tank capacity                           |           | 22.60                                       |
| oise and vibration                         |           |                                             |
| oise at driving position (LpA)             |           | 77 dB(A)                                    |
| oise to environment (LwA)                  |           | 104 dB(A)                                   |
|                                            |           |                                             |
| ibration on hands/arms                     |           | < 2.5 m/s                                   |
| liscellaneous                              |           | 2/2                                         |
| teering wheels (front / rear)              |           | 2/2                                         |
| rive wheels (front / rear)                 |           | 2/2                                         |
| afety / Safety cab homologation            |           | Standard EN 15000 / Cab ROPS - FOPS Level 2 |