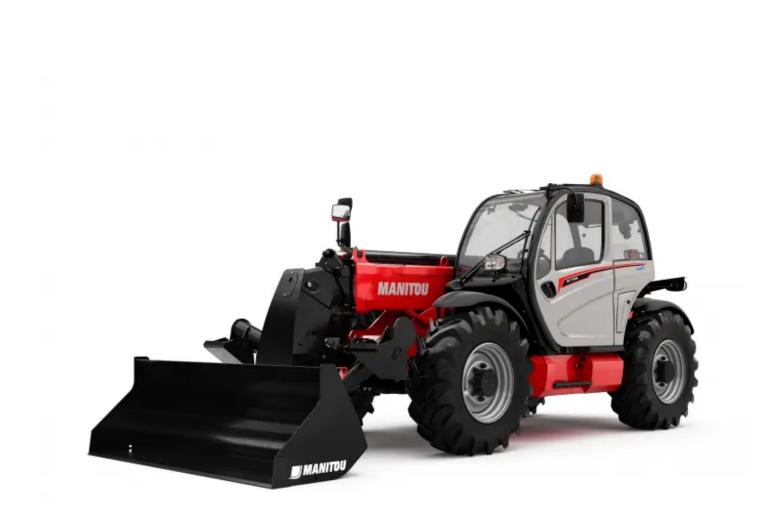

## HANDLING YOUR WORLD

MT 1135 ST5 - Created on October 20, 2020 at 11:53:38 AM UTC

| Capacities                                 |           | Metric                                      |
|--------------------------------------------|-----------|---------------------------------------------|
| Max. capacity                              | Q         | 3500 kg                                     |
| Jax. lifting height                        | h3        | 11.05 m                                     |
| lax. Reach                                 | 14        | 7.75 m                                      |
| reakout force with bucket                  | 14        | 6070 daN                                    |
|                                            |           | 6070 dain                                   |
| /eight and dimensions                      |           |                                             |
| verall length to carriage                  | l11       | 5.37 m                                      |
| verall width                               | b1        | 2.28 m                                      |
| verall height                              | h17       | 2.42 m                                      |
| heelbase                                   | У         | 2.88 mm                                     |
| round clearance                            | m4        | 0.42 m                                      |
| verall cab width                           | b4        | 0.88 m                                      |
| lt-up angle                                | a4        | 16 °                                        |
| lt-down angle                              | a5        | 110 °                                       |
| xternal turning radius (over tyres)        | Wa1       | 3.84 m                                      |
| nladen weight (with forks)                 |           | 8510 kg                                     |
| /res type                                  |           | Pneumatic                                   |
| andard tyres                               |           | Alliance 400/80 - 24 - 162A8                |
| orks length / width / section              | l / e / s | 1200 mm x 125 mm / 45 mm                    |
| erformances                                |           |                                             |
| fting                                      |           | 8 s                                         |
| owering                                    |           | 6.5 s                                       |
| ktension                                   |           | 12.5 s                                      |
| etraction                                  |           | 9 s                                         |
| rowd                                       |           | 4 s                                         |
| ump                                        |           | 4 s                                         |
|                                            |           | 45                                          |
| ngine                                      |           |                                             |
| ngine brand                                |           | Deutz                                       |
| ngine norm                                 |           | Stage V                                     |
| ngine model                                |           | TCD 3.6                                     |
| umber of cylinders / Capacity of cylinders |           | 4 - 3621 cm <sup>3</sup>                    |
| C. Engine power rating - Power (kW)        |           | 100 Hp / 75 kW                              |
| lax. torque / Engine rotation              |           | 410 Nm/m @ 1600 tr/min                      |
| rawbar pull (Laden)                        |           | 8450 daN                                    |
| ransmission                                |           |                                             |
| ransmission type                           |           | Torque Converter                            |
| umber of gears (forward / reverse)         |           | 4 / 4                                       |
| lax. travel speed                          |           | 24.9 km/h                                   |
| arking brake                               |           | Automatic Negative Hand-brake               |
| ervice brake                               |           | Oil-immersed multi-discs braking on front a |
|                                            |           | rear axles                                  |
| ydraulics                                  |           |                                             |
| ydraulic pump type                         |           | Gear pump                                   |
| ydraulic flow / Pressure                   |           | 125 l/min / 270 Bar                         |
| ank capacities                             |           |                                             |
| ngine oil                                  |           | 10                                          |
| ydraulic oil                               |           | 140 I                                       |
| uel tank                                   |           | 120                                         |
| EF tank capacity                           |           | 22.60                                       |
| oise and vibration                         |           |                                             |
| oise at driving position (LpA)             |           | 77 dB(A)                                    |
| oise to environment (LwA)                  |           | 104 dB(A)                                   |
|                                            |           |                                             |
| ibration on hands/arms                     |           | < 2.5 m/s                                   |
| liscellaneous                              |           | 2/2                                         |
| teering wheels (front / rear)              |           | 2/2                                         |
| rive wheels (front / rear)                 |           | 2/2                                         |
| afety / Safety cab homologation            |           | Standard EN 15000 / Cab ROPS - FOPS Level 2 |